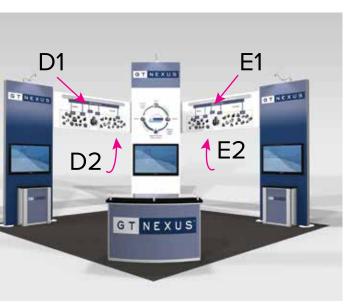

# Graphic Template 20 x 20 Island Exhibit Towers - SEG Graphics

NOTE: All Raster Art (jpg, tiff,psd, png, etc.) must be at least 100 dpi at print size. Standard kits are often customized. Please check with Customer Service to ensure that this template matches your specific job.

### RE-9055

Graphic Template 20 x 20 Island Exhibit Bridged Headers - SEG Graphics

NOTE: All Raster Art (jpg, tiff,psd, png, etc.) must be at least 100 dpi at print size. Standard kits are often customized. Please check with Customer Service to ensure that this template matches your specific job.