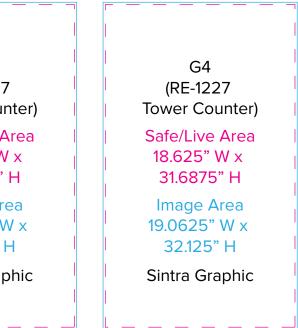

#### Graphic Template Reception Counter & Tower Counters

F (RE-1250 Reception Counter)

Safe/Live Area 50.0625" W x 34.4375" H

Image Area 50.5" W x 34.875" H

Sintra Graphic

G3 (RE-1227 Tower Counter)

Safe/Live Area 18.625" W x 31.6875" H

Image Area 19.0625" W x 32.125" H

Sintra Graphic

NOTE: All Raster Art (jpg, tiff,psd, png, etc.) must be at least 100 dpi at print size. Standard kits are often customized. Please check with Customer Service to ensure that this template matches your specific job.