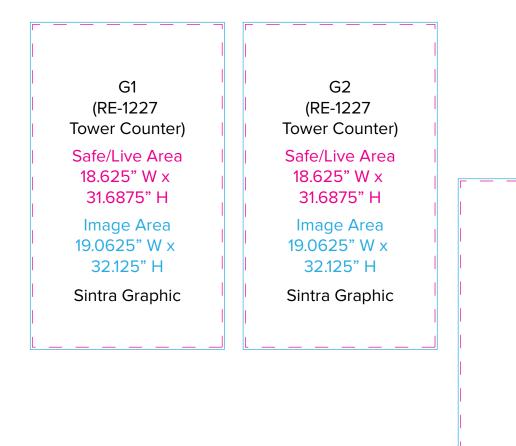

#### Graphic Template Reception Counter & Tower Counters

F (RE-1250 Reception Counter)

Safe/Live Area 50.0625" W x 34.4375" H

Image Area 50.5" W x 34.875" H

Sintra Graphic

G3 (RE-1227 Tower Counter)

Safe/Live Area 18.625" W x 31.6875" H

Image Area 19.0625" W x 32.125" H

Sintra Graphic

NOTE: All Raster Art (jpg, tiff,psd, png, etc.) must be at least 100 dpi at print size. Standard kits are often customized. Please check with Customer Service to ensure that this template matches your specific job.