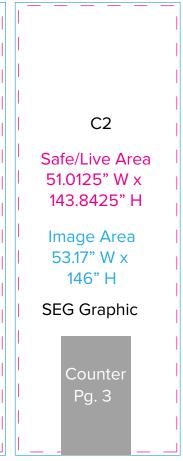

# Graphic Template 20 x 20 Island Exhibit Towers - SEG Graphics

NOTE: All Raster Art (jpg, tiff,psd, png, etc.) must be at least 100 dpi at print size. Standard kits are often customized. Please check with Customer Service to ensure that this template matches your specific job.