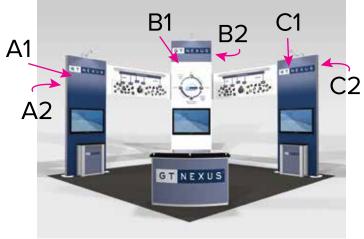

# Graphic Template 20 x 20 Island Exhibit Towers - SEG Graphics

NOTE: All Raster Art (jpg, tiff,psd, png, etc.) must be at least 100 dpi at print size. Standard kits are often customized. Please check with Customer Service to ensure that this template matches your specific job.