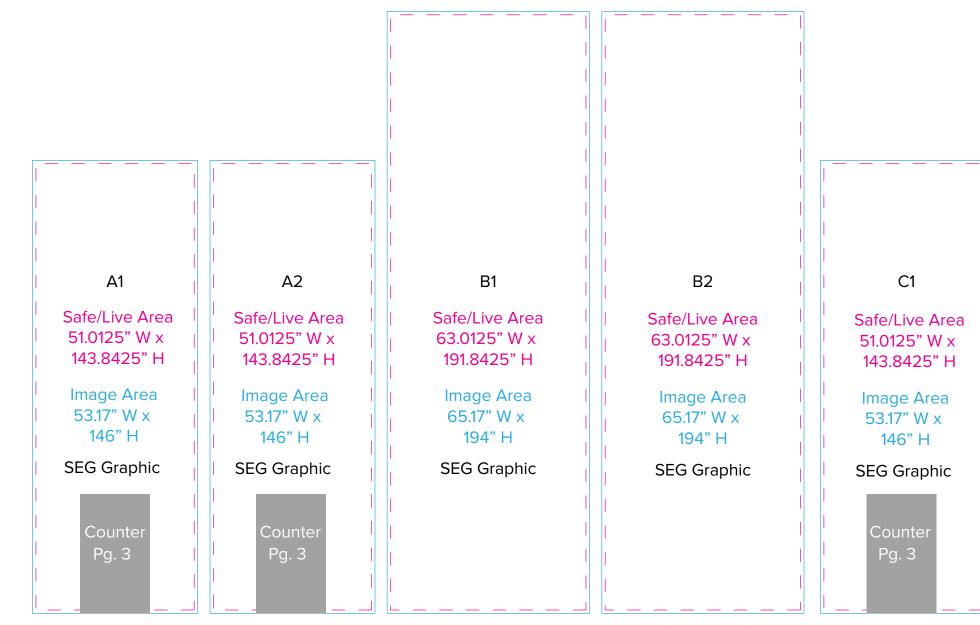

# Graphic Template 20 x 20 Island Exhibit Towers - SEG Graphics

NOTE: All Raster Art (jpg, tiff,psd, png, etc.) must be at least 100 dpi at print size. Standard kits are often customized. Please check with Customer Service to ensure that this template matches your specific job.