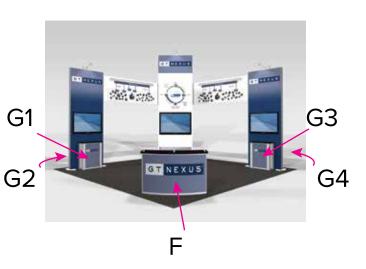

# RE-1250 & RE-1227

#### Graphic Template Reception Counter & Tower Counters

F (RE-1250 Reception Counter)

Safe/Live Area 50.0625" W x 34.4375" H

Image Area 50.5" W x 34.875" H

Sintra Graphic

G3 (RE-1227 Tower Counter)

Safe/Live Area 18.625" W x 31.6875" H