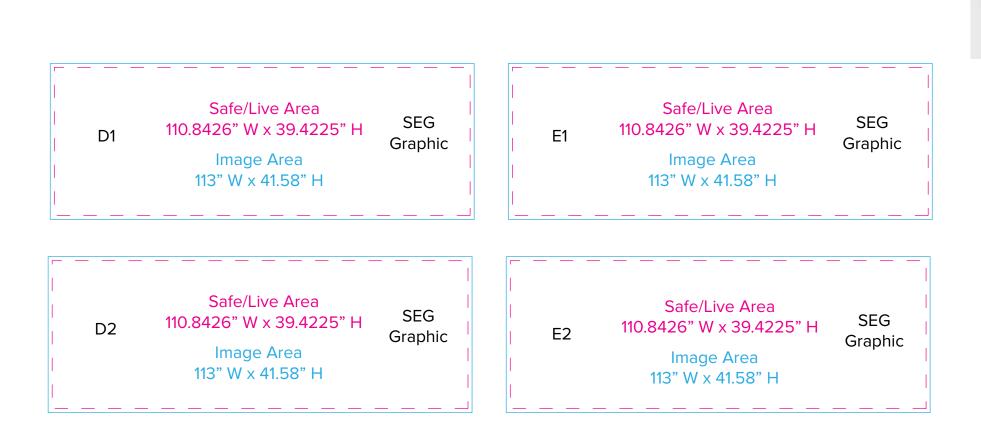

### RE-9055

Graphic Template 20 x 20 Island Exhibit Bridged Headers - SEG Graphics

NOTE: All Raster Art (jpg, tiff,psd, png, etc.) must be at least 100 dpi at print size. Standard kits are often customized. Please check with Customer Service to ensure that this template matches your specific job.